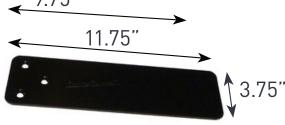

Supports should be spaced no more than 16" to 20" apart for optimum performance.

- Low-profile plates provide a clean, "floating" look for your kitchen countertop
- Hot rolled, 7 gauge steel with black powder-coated finish for strength and durability tested up to 500 lbs
- Mounts on top of half walls to support extended countertop overhangs for "breakfast bar" style applications countertop can extend 6" beyond the support —
- CounterPlate supports up to 13" overhang
- CounterPlate XL supports up to 15" overhang
- For bar tops mounted on half walls supports should be placed every 16" to 20"
- Router Guide available for easy installation
- Dimensions: 9.75"