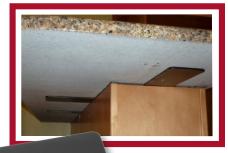

The CounterPlates are designed to attach to half walls or pony walls, supporting overhangs on "breakfast bar" style countertops. The CounterPlate and CounterPlate XL support up to a 13" and 15<sup>°</sup> overhang respectively.