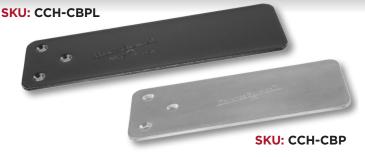

### Counter Balance® COUNTERPLATE and COUNTERPLATE XL

The **CounterBalance**<sup>®</sup> CounterPlates provide a cost-efficient, quick, easy install to support overhangs on stone and solid surface countertops. These products give your customers an alternative to banging their knees on pricey corbels and provide superior support and security. These low-profile brackets are hidden from view offering a clean, modern look.

Supports should be spaced no more than 16" to 20" apart for optimum performance.

- Low-profile plates provide a clean, "floating" look for your kitchen countertop
- Hot rolled, 7 gauge steel with black powder-coated finish for strength and durability tested up to 500 lbs
- Mounts on top of half walls to support extended countertop overhangs for "breakfast bar" style applications countertop can extend 6" beyond the support —
- CounterPlate supports up to 13" overhang
- CounterPlate XL supports up to 15" overhang
- For bar tops mounted on half walls supports should be placed every 16" to 20"
- Router Guide available for easy installation
- Dimensions: 9.75"