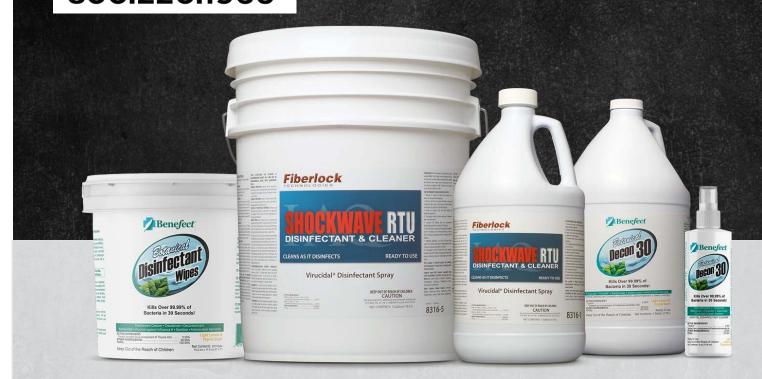

### Disinfectant Options

ICP offers chemistry choices: RTU (Ready-To-Use), Concentrated, & Prepared Wipes

#### TRUSTED BRANDS & PROVEN PRODU FOR ALL YOUR DISINFECTING NEEDS

| ICP Product                                                                                                                                                                                                                                                                                                                                                   | Benefect® Decon 30                                    | Benefect® Wipes                                            | Fiberlock® Shockwave<br>Concentrate                     | Fiberlock®<br>Shockwave RTU         |
|---------------------------------------------------------------------------------------------------------------------------------------------------------------------------------------------------------------------------------------------------------------------------------------------------------------------------------------------------------------|-------------------------------------------------------|------------------------------------------------------------|---------------------------------------------------------|-------------------------------------|
| EPA List N: meets<br>requirements for<br>COVID-19                                                                                                                                                                                                                                                                                                             | APPROVED*                                             | APPROVED*                                                  | APPROVED *                                              | APPROVED*                           |
| * List N includes products that meet EPA criteria for use against SARS-CoV-2, the novel coronavirus that causes COVID-19. For more information please visit www.epa.gov/pesticide-registration/list-n-disinfectants-use-against-sars-cov-2 These products can be used against COVID-19 when used as directed. For more information visit: icpgroup.com/corona |                                                       |                                                            |                                                         |                                     |
| EPA Registration<br>Number                                                                                                                                                                                                                                                                                                                                    | 84683-3-74771                                         | 84683-4-74771                                              | 61178-1-73884                                           | 61178-2-73884                       |
| Formula                                                                                                                                                                                                                                                                                                                                                       | Ready-To-Use                                          | Wipes                                                      | Concentrate                                             | Ready-To-Use                        |
| Hospital-Grade<br>Disinfectant                                                                                                                                                                                                                                                                                                                                | Yes                                                   | Yes                                                        | Yes                                                     | Yes                                 |
| Chemistry                                                                                                                                                                                                                                                                                                                                                     | Botanical                                             | Botanical                                                  | Conventional                                            | Conventional                        |
| Attributes                                                                                                                                                                                                                                                                                                                                                    | Lowest toxicity category.<br>Botanical. Ready–To–Use, | Botanical, Convenient to use wipe, Ideal for touch points. | Economical Concentrate.<br>Effective at 98% soil loads. | Convenient<br>Ready–To–Use formula. |