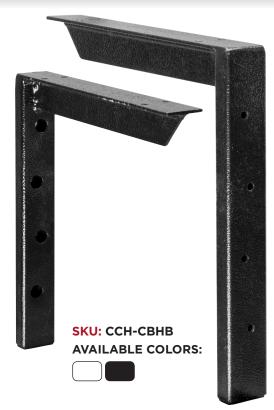

### Counter Balance® HYBRID BRACKETS

The **CounterBalance**<sup>®</sup> Hybrid Bracket is an invisible countertop support bracket designed for floating countertops and bar tops. The Hybrid Bracket may be installed either behind your drywall or on top of your drywall by mounting directly into your load-bearing studs. Each Hybrid Bracket is designed to support your countertop overhang 6" past its length and is available in Black or White.

- Available in a 1" and 1.5" version in Black and White
- Available with 12", 18", and 24" support arms
- Low-profile brackets provide a clean, "floating" look for your countertop or bar top
- Hot rolled 1/8" steel with powder-coated finish for strength and durability
- Surface Mount or Concealed Mount installation options
- Load limit range of 525 lbs. to 2,200 lbs. per pair
- Countertop can extend up to 6" beyond the support
- Finishing caps provided
- These countertop support brackets should be placed every 16" to 20"

| <b>Overhang Length</b> | Load to Deformation                            |
|------------------------|------------------------------------------------|
| 12-18"                 | 2200 / PR                                      |
| 18-24"                 | 1300 / PR                                      |
| 24-30"                 | 1050 / PR                                      |
| 12-18"                 | 1000 / PR                                      |
| 18-24"                 | 800 / PR                                       |
| 24-30"                 | 525 / PR                                       |
|                        | 12-18"<br>18-24"<br>24-30"<br>12-18"<br>18-24" |