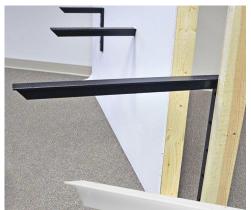

### Counter Balance® HYBRID BRACKETS

The **CounterBalance**<sup>®</sup> Hybrid Bracket is an invisible countertop support bracket designed for floating countertops and bar tops. The Hybrid Bracket may be installed either behind your drywall or on top of your drywall by mounting directly into your load-bearing studs. Each Hybrid Bracket is designed to support your countertop overhang 6" past its length and is available in Black or White.

- Available in a 1" and 1.5" version in Black and White
- Available with 12", 18", and 24" support arms
- Low-profile brackets provide a clean, "floating" look for your countertop or bar top
- Hot rolled 1/8" steel with powder-coated finish for strength and durability
- Surface Mount or Concealed Mount installation options
- Load limit range of 525 lbs. to 2,200 lbs. per pair
- Countertop can extend up to 6" beyond the support
- Finishing caps provided
- These countertop support brackets should be placed every 16" to 20"