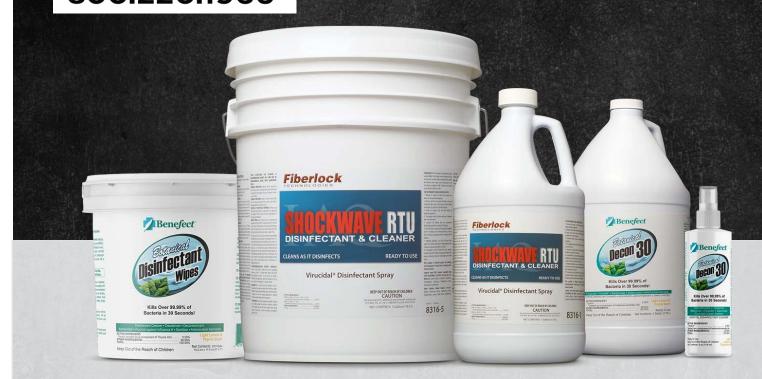

### Disinfectant Options

ICP offers chemistry choices: RTU (Ready-To-Use), Concentrated, & Prepared Wipes

| ichdi onh:com/comma            |                                                       |                                                            |                                                         |                                     |
|--------------------------------|-------------------------------------------------------|------------------------------------------------------------|---------------------------------------------------------|-------------------------------------|
| EPA Registration<br>Number     | 84683-3-74771                                         | 84683-4-74771                                              | 61178-1-73884                                           | 61178-2-73884                       |
| Formula                        | Ready-To-Use                                          | Wipes                                                      | Concentrate                                             | Ready-To-Use                        |
| Hospital-Grade<br>Disinfectant | Yes                                                   | Yes                                                        | Yes                                                     | Yes                                 |
| Chemistry                      | Botanical                                             | Botanical                                                  | Conventional                                            | Conventional                        |
| Attributes                     | Lowest toxicity category.<br>Botanical. Ready–To–Use, | Botanical, Convenient to use wipe, Ideal for touch points. | Economical Concentrate.<br>Effective at 98% soil loads. | Convenient<br>Ready–To–Use formula. |