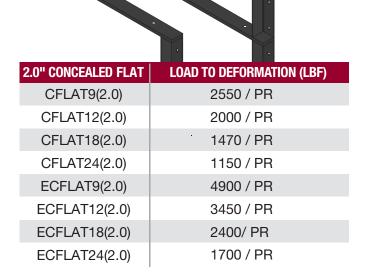

| 1.0" CONCEALED FLAT | LOAD TO DEFORMATION (LBF) |
|---------------------|---------------------------|
| CFLAT9(1.0)         | 2500 / PR                 |
| CFLAT12(1.0)        | 1800 / PR                 |
| CFLAT18(1.0)        | 1100 /PR                  |
| ECFLAT9(1.0)        | 3400 / PR                 |
| ECFLAT12(1.0)       | 2100 / PR                 |
| ECFLAT18(1.0)       | 1400 / PR                 |
|                     |                           |