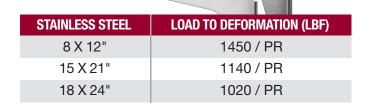

| ALUMINUM | LOAD TO DEFORMATION (LBF) |
|----------|---------------------------|
| 8 X 12"  | 1700 / PR                 |
| 15 X 21" | 1800 / PR                 |
| 18 X 24" | 1200 / PR                 |
| 24 X 29" | 2200 / PR                 |