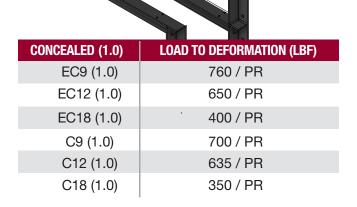

## **Bracket Test Results**

2220 / PR

1905 / PR

2560 / PR

2100 / PR

1550 / PR

1300 / PR

1050 / PR