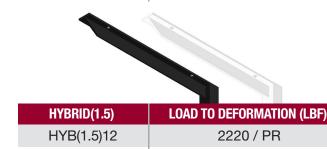

## **Bracket Test Results**

2220 / PR

1905 / PR

2560 / PR

2100 / PR

1550 / PR

1300 / PR

1050 / PR

18 X 24"

21 X 21"

24 X 24"

24 X 29"

29 X 35"

HYB(1.5)18

HYB(1.5)24

| HYBRID(1.0) | LOAD TO DEFORMATION (LBF) |
|-------------|---------------------------|
| HYB(1.0)12  | 1000 / PR                 |
| HYB(1.0)18  | 800 / PR                  |
| HYB(1.0)24  | 525 / PR                  |