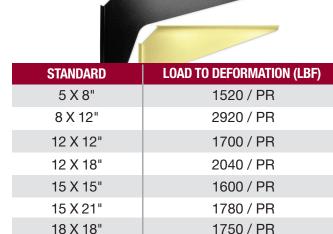

## **Bracket Test Results**

2220 / PR

1905 / PR

2560 / PR

2100 / PR

1550 / PR

1300 / PR

1050 / PR