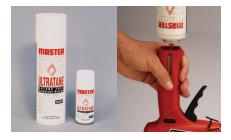

#### MASTER ULTRATANE™ BUTANE

| ITEM NO. | DESCRIPTION                    |                                                                                                                                                                                                                                                                                                                                                                                                                                                                                                                                                                                                                                                                                                                                                                                                                                                                                                                                                                                                                                                                                                                                                                                                                                                                                                                                                                                                                                                                                                                                                                                                                                                                                                                                                                                                                                                                                                                                                                                                                                                                                                                                |
|----------|--------------------------------|--------------------------------------------------------------------------------------------------------------------------------------------------------------------------------------------------------------------------------------------------------------------------------------------------------------------------------------------------------------------------------------------------------------------------------------------------------------------------------------------------------------------------------------------------------------------------------------------------------------------------------------------------------------------------------------------------------------------------------------------------------------------------------------------------------------------------------------------------------------------------------------------------------------------------------------------------------------------------------------------------------------------------------------------------------------------------------------------------------------------------------------------------------------------------------------------------------------------------------------------------------------------------------------------------------------------------------------------------------------------------------------------------------------------------------------------------------------------------------------------------------------------------------------------------------------------------------------------------------------------------------------------------------------------------------------------------------------------------------------------------------------------------------------------------------------------------------------------------------------------------------------------------------------------------------------------------------------------------------------------------------------------------------------------------------------------------------------------------------------------------------|
| 51773    | Master Ultratane butane,       |                                                                                                                                                                                                                                                                                                                                                                                                                                                                                                                                                                                                                                                                                                                                                                                                                                                                                                                                                                                                                                                                                                                                                                                                                                                                                                                                                                                                                                                                                                                                                                                                                                                                                                                                                                                                                                                                                                                                                                                                                                                                                                                                |
|          | 5 1/8 oz., (145 gram) canister | MASTER                                                                                                                                                                                                                                                                                                                                                                                                                                                                                                                                                                                                                                                                                                                                                                                                                                                                                                                                                                                                                                                                                                                                                                                                                                                                                                                                                                                                                                                                                                                                                                                                                                                                                                                                                                                                                                                                                                                                                                                                                                                                                                                         |
| 10448    | Master Ultratane butane,       | ULTRATANE                                                                                                                                                                                                                                                                                                                                                                                                                                                                                                                                                                                                                                                                                                                                                                                                                                                                                                                                                                                                                                                                                                                                                                                                                                                                                                                                                                                                                                                                                                                                                                                                                                                                                                                                                                                                                                                                                                                                                                                                                                                                                                                      |
|          | 15/16 oz., (26 gram) canister  |                                                                                                                                                                                                                                                                                                                                                                                                                                                                                                                                                                                                                                                                                                                                                                                                                                                                                                                                                                                                                                                                                                                                                                                                                                                                                                                                                                                                                                                                                                                                                                                                                                                                                                                                                                                                                                                                                                                                                                                                                                                                                                                                |
|          |                                | The Course of the Local Division of the Loca |

For the best performance use Master Ultratane butane. Triple refined "non-clogging" formula prevents clogging of internal filters. Special vapor pressure for consistent self ignition. Contains no CFC's (cholorofluorocarbons). Comes with a convenient single piece universal filling tip. Approved for use with all Master butane powered heat tools.