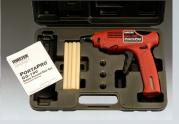

Kit includes: Standard General Purpose Tip, Pinpoint Extension Tip, Diagonal Cut Extension Tip, Spreader Extension Tip, eight 6" long general purpose glue sticks and instruction manual packed in a rugged storage case.

ORTAPRO

Boxed includes: GG-100 Glue Gun with standard general use nozzle and 4 general purpose 1/2" x 6" glue sticks.

Powered by Master Ultratane butane

Cordless operation gives you the freedom to take the glue gun to the jobsite.