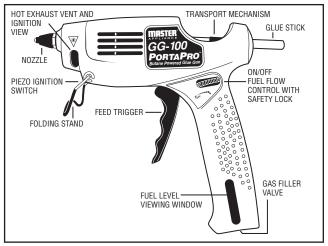

# MASTER PORTAPRO<sup>™</sup> GLUE GUN MODEL GG-100K & MODEL GG-100

A cordless, butane powered hotmelt glue gun

- Completely portable, lets you work almost anywhere
- Power and durability to get the job done in industrial applications
- Runs continuously for up to 140 minutes on butane gas, easily refilled in 20 seconds
- Fast, easy start up with push button piezo ignition
- Operates up to 392° F.
- Reaches working temperature in just 3 to 4 minutes
- Fast, even adhesive flow with standard 1/2" (12 mm) diameter glue sticks
- 200 Watt heater delivers up to 1.9 lbs. of glue per hour
- Safety lock on fuel flow control wheel prevents unintentional gas flow
- · Ergonomically designed for ease of use
- Instant glue flow cut-off reduces dripping
- Built-in folding stand and fuel level window
- Four interchangeable brass application
  nozzles available
- Optional glue sticks available for special applications
- Fuel not included
- Patented: USA, Taiwan, Germany, Japan & China

## SPECIFICATIONS

| Size:             | 8.4" (L) x 2.1" (W) x 8.0" (H)  |
|-------------------|---------------------------------|
| Weight:           | 14.8 oz. w/o gas                |
| Operating Temp:   | Approx. 392°F                   |
| Ramp Up Time:     | 3-4 minutes                     |
| Glue Melt Rate:   | 1.9 lbs. per hour               |
| Ave. Run Time:    | Approx. 140 minutes (full tank) |
| Recommended Fuel: | Master Ultratane Butane         |
| Fuel Capacity:    | 20 ml.                          |
|                   |                                 |