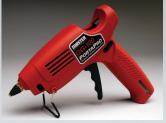

# MASTER PORTAPRO<sup>™</sup> GLUE GUN MODEL GG-100K & MODEL GG-100

A cordless, butane powered hotmelt glue gun

- Completely portable, lets you work almost anywhere
- Power and durability to get the job done in industrial applications
- Runs continuously for up to 140 minutes on butane gas, easily refilled in 20 seconds
- Fast, easy start up with push button piezo ignition
- Operates up to 392° F.
- Reaches working temperature in just 3 to 4 minutes
- Fast, even adhesive flow with standard 1/2" (12 mm) diameter glue sticks
- 200 Watt heater delivers up to 1.9 lbs. of glue per hour
- Safety lock on fuel flow control wheel prevents unintentional gas flow
- · Ergonomically designed for ease of use
- Instant glue flow cut-off reduces dripping
- Built-in folding stand and fuel level window
- Four interchangeable brass application
  nozzles available
- Optional glue sticks available for special applications
- Fuel not included
- Patented: USA, Taiwan, Germany, Japan & China

ORTAPRO

Boxed includes: GG-100 Glue Gun with standard general use nozzle and 4 general purpose 1/2" x 6" glue sticks.

Powered by Master Ultratane butane

Cordless operation gives you the freedom to take the glue gun to the jobsite.