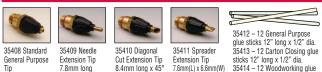

# ACCESSORIES

Dia. 3.2mm 0.D.

Dia 447mm 0 D

0.50mm I.D. slot

sticks 12" long x 1/2" dia. 35414 – 12 Woodworking glue sticks 12" long x 1/2" dia.

# ITEM NO. DESCRIPTION

Dia. 4.74mm O.D.

| 35408 | Standard General Purpose Tip   |
|-------|--------------------------------|
| 35409 | Needle Extension Tip           |
| 35410 | Diagonal Cut Extension Tip     |
| 35411 | Spreader Extension Tip         |
| 35412 | 12 General Purpose Glue Sticks |
| 35413 | 12 Carton Closing Glue Sticks  |
| 35414 | 12 Woodworking Glue Sticks     |