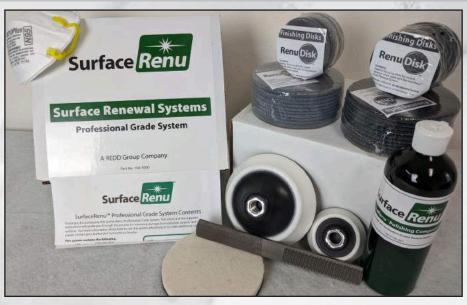

### Porcelain Scratch Repair Kit

**SurfaceRenu™** offers a full line of products for the removal of scratches, and damage from most types of polished ceramic surfaces.

SurfaceRenu is the industry's premier solution for rapid scratch removal from polished ceramic without leaving trace marks or creating distortion. Our Professional Grade System is designed to repair the most common types of ceramic damage, by providing the operator a simple, effective way to quickly restore damaged ceramic to "like-new" condition. The system features simple-to-follow instructions and everything required except a sander/polisher.

# The SurfaceRenu Professional Grade System is a complete solution and includes:

- High-end custom made backing pads—3" & 5"
  40 RenuDisks®
- 2ct 5" Polishing felts 1—bottle of Light & Dark Polish Compound
- Rasp file
  Dust mask
  Easy to follow instructions