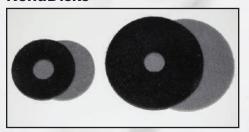

Instructions on when to use a particular disk size or grinding range are included with every **SurfaceRenu System**. The disks are color-coded for quick identification and ease of use. Selection by color helps to take the guesswork out of the scratch removal process.

#### **RenuDisk Grinding Range Color Key:**

**BLACK** Used for all damage that catches a fingernail

Used to remove damage you can't feel with your fingernail and for Pre-polish

ncepts.com

See our complete line of **SurfaceRenu**<sup>™</sup> products @ chemical-concepts.com