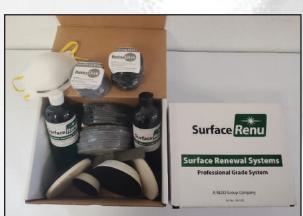

### Porcelain Scratch Repair Kit

**SurfaceRenu™** offers a full line of products for the removal of scratches, and damage from most types of polished ceramic surfaces.

SurfaceRenu is the industry's premier solution for rapid scratch removal from polished ceramic without leaving trace marks or creating distortion. Our Professional Grade System is designed to repair the most common types of ceramic damage, by providing the operator a simple, effective way to quickly restore damaged ceramic to "like-new" condition. The system features simple-to-follow instructions and everything required except a sander/polisher.

# The SurfaceRenu Professional Grade System is a complete solution and includes:

- High-end custom made backing pads—3" & 5"
  40 RenuDisks®
- 2ct 5" Polishing felts 1—bottle of Light & Dark Polish Compound
- Rasp file
  Dust mask
  Easy to follow instructions