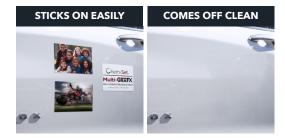

# AN INNOVATIVE, REUSABLE PRINT MEDIA SOLUTION

Multi-GraFX is a self-adhesive, removable, reusable print media solution. This innovative material can be applied, removed, and reapplied multiple times creating many practical applications that are not possible with traditional adhesive products.

### **UNIQUE FEATURES**

Removable, Repositionable, Reuseable

Sticks to a Variety of Surfaces Neatly and Easily Without Wrinkles or Air Bubbles

No Residue/No Adhesive

Interior/Exterior -Handles Extreme Conditions