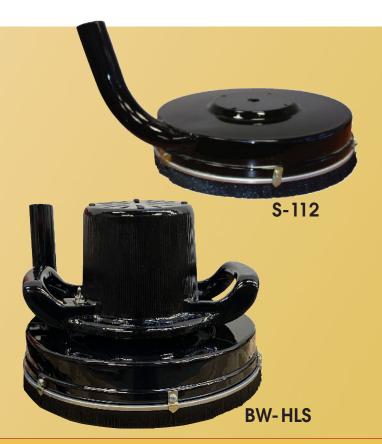

GEM is now able to offer a dust collection system with the introduction of its shroud accessory. The shroud easily retro-fits any GEM sander in the field and operates with any standard shop vacuum.

The shroud can be ordered separately, or pre-assembled with new machines. The shroud's outlet pipe is 1 1/2". However, GEM provides an adapter with every shipment for those whose shop vacuum uses 1 1/4" hose.

Fabricators can now feel comfortable taking the GEM sander "mobile" for on site installs and repairs, from people's homes, to large business sites.