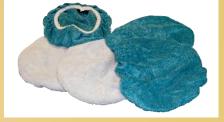

#### **Micro-Fiber Bonnet**

Micro-Fiber is lint free and 10 times more absorbent than terry cloth. Use this bonnet to remove chemicals.

### High Pile Bonnet (High Pile)

Use this bonnet to apply chemicals.