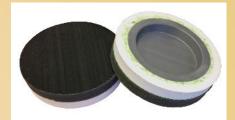

# C-515HDH Firm Drive Pad

Replaces one of the foam layers with a firmer material for more aggressive work. Both pads available in Hook & Loop