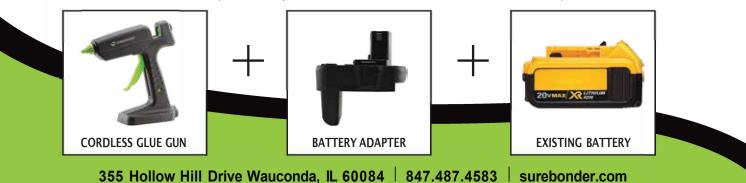

## BATTERY ADAPTERS AVAILABLE ---

works with either PRO2-60 or HYBRID-120 glue guns. Slide and click adapter into your exsisting 18V or 20V battery. 3 Models available to fit your existing Milwaukee<sup>®</sup> 18V, Makita<sup>®</sup> 18V or DeWalt<sup>®</sup> 20V style batteries.