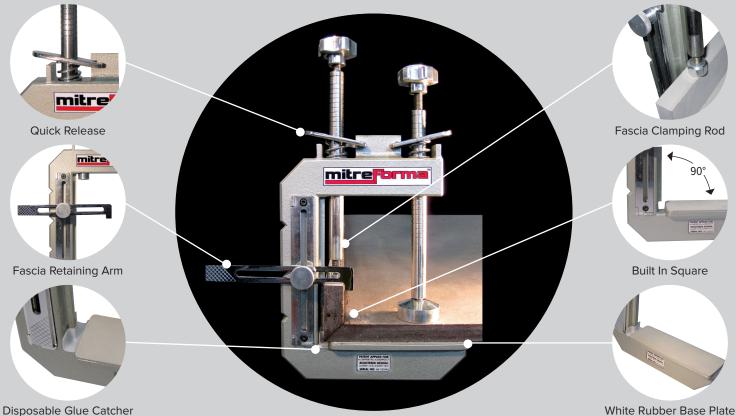

The MITREFORMA<sup>™</sup> is a fabrication tool designed specifically for creating mitred fascias in a quick, precise and fool proof way.

| Simple to use ———<br>Built-in square ——<br>Fascia clamping rod ———<br>Fascia retaining arm ———                                                                                                                                            | <ul> <li>→ Creates high-quality 90° seams</li> <li>→ Ensures tight seams</li> <li>→ Ensures accurate alignment</li> </ul> |
|-------------------------------------------------------------------------------------------------------------------------------------------------------------------------------------------------------------------------------------------|---------------------------------------------------------------------------------------------------------------------------|
| Disposable glue-catcher> Protects tool from glue overrun<br>High-quality aluminium &<br>stainless steel construction> Long lasting investment<br>White rubber plate> Protects surface of stone<br>Quick release mechanism> Fast operation |                                                                                                                           |