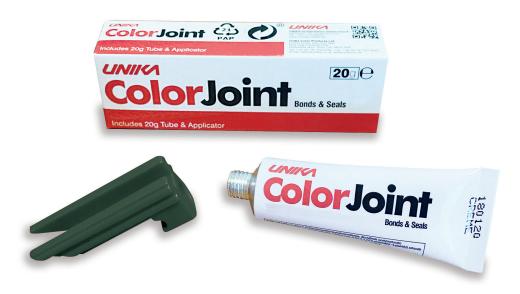

## ColorJoint Compact Laminate Countertop Joint Sealant

# **ColorJoint**

- ColorJoint is a new color matched quick grab adhesive and sealant for Compact Laminate countertops.
- ColorJoint is the latest generation, high performance toughened polymer technology. It is a super strength formula, tough and fast curing and has excellent bond strength, giving instant grip without support.

- Product is color matched to countertop to give a seamless finish. It is available in 6 popular colors.
- ColorJoint is an excellent gap or joint filler, has very little shrinkage, and is UV stable. It lasts longer in the joint and does not pick up dirt like silicone.
- ColorJoint is fast curing even at low temperatures, this means worktops are ready to use in 4 hours.
- It is environmentally friendly, containing no solvents. There is no smell or fumes during or after installation.
- ColorJoint has a 12 month shelf life (unopened and stored per recommendations)

### **Directions for Use:**

Ensure the area to be sealed is dry and free from dust and grease. Apply a bead around the leading edge of the joint and the bolt slots. Quickly bring the countertops together allowing the excess sealant to squeeze out of the joint, align the two sides and tighten the bolts fully. The excess sealant should be removed with the applicator or a spatula and then cleaned with a clean cloth wiping across the joint. Allow to cure for 4 hours before use.