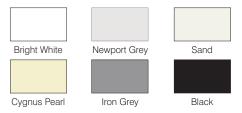

- Product is color matched to countertop to give a seamless finish. It is available in 6 popular colors.
- ColorJoint is an excellent gap or joint filler, has very little shrinkage, and is UV stable. It lasts longer in the joint and does not pick up dirt like silicone.
- ColorJoint is fast curing even at low temperatures, this means worktops are ready to use in 4 hours.
- It is environmentally friendly, containing no solvents. There is no smell or fumes during or after installation.
- ColorJoint has a 12 month shelf life (unopened and stored per recommendations)

#### 6 standard colours in stock:

 IPS Adhesives

 600 Ellis Road

 Durham, NC 27703 USA

 Tel: 919 598 2400

 Fax: 919 598 2434

 Email: contact@integra-adhesives.com