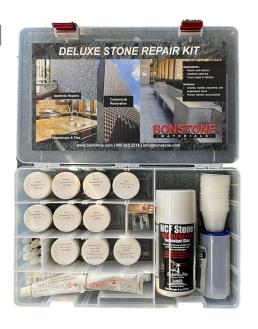

## Bonstone® Deluxe Stone Repair Kit

## **Product Description**

This professional level repair kit was designed for the seasoned professional for job site repairs and installs of granite, marble, travertine and engineered stone. It has all 3 kits in one, Natural Stone, Scratch, and Granite & Marble Repair Kits Kit includes:

- 1 Last Patch™ Dymond Kit 1oz A (30ml), 1oz B (30ml)
- 1 Last Patch™ Accelerator .5oz (16ml)
- 15 Mixing sticks
- 30 Mixing cups
- 10 Razor blades
- 8 Liquid tints (Black, White, Buff, Brown, Green, Blue, Red/Brown, Yellow)
- 1 CA Glue Super Thin Flowing
- 1 CA Glue Gel Knife-grade
- 1 CA Spray activator
- 1 Polish packet
- 1 Pair of gloves
- 1 50ml Express II Epoxy and adaptor
- 1 Mix nozzle
- 3 Stone dusts (White Quartz, White Marble, Gray Granite)
- 7 Powdered tints (Black, White, Gray, Brown, Yellow, Green, Rust)
- 1 Color wheel and instruction sheet

## Product Features

- 3 kits in one
- UV stable, can resist the damaging effects of UV light
- Interior and exterior applications
- Repairs scratches and cracks with a width from 1/8" (3.18mm) to several feet and a depth from 1/64" to 1" (.40 to 25mm)
- · Comes with flowing and knife-grade for horizontal and vertical repairs
- Can be used on honed, flamed or polished surfaces
- · Liquid tints and dusts allow professionals to create custom color matches
- Comes in convenient plastic box