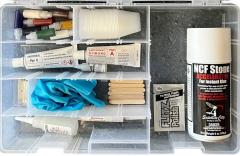

- 1 Last Patch<sup>™</sup> Dymond Kit 1oz A (30ml), 1oz B (30ml)
- 1 Last Patch™ Accelerator .5oz (16ml)
- 15 Mixing sticks
- 30 Mixing cups
- 10 Razor blades
- 8 Liquid tints (Black, White, Buff, Brown, Green, Blue, Red/Brown, Yellow)
- 1 CA Glue Super Thin Flowing
- 1 CA Glue Gel Knife-grade
- 1 CA Spray activator
- 1 Polish packet
- 1 Pair of gloves
- 1 Color wheel and instruction sheet