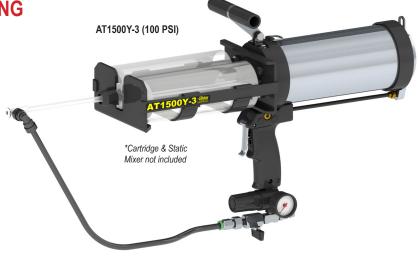

## PNEUMATIC GUNS FOR DISPENSING 1500 ML 2K CARTRIDGES!

ERGONOMIC DESIGN - one-hand or two-hand operation with improved control means easier and more comfortable dispensing.

ADAPTABLE - Quickly change from two-hand to one-hand configuration with the Patented Suitcase handle (957-2).

**RESPONSIVE** – Quick Stop due to Albion's unique quick exhaust design. Responsive trigger control with easy access regulator, and pneumatic forward and reverse.

**EASY RELOAD** – Truly functional upright position allows easy load and unload.