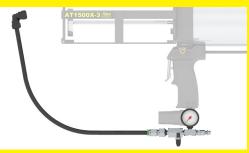

#### **ACCESSORIES AND PARTS**

Spray Adapter Kit, includes gauge and shut-off. #1042-2

Trigger / regulator replacement handle. Quick & inexpensive. #957-11

Protective, hard plastic, carry case. Fits all AT1500 guns. #1001-1