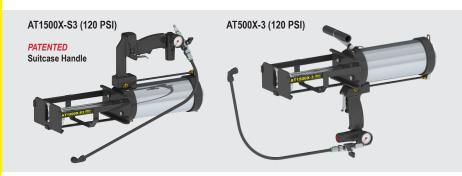

## PNEUMATIC GUNS FOR DISPENSING 1500 ML 2K CARTRIDGES!

ERGONOMIC DESIGN - one-hand or two-hand operation with improved control means easier and more comfortable dispensing.

ADAPTABLE - Quickly change from two-hand to one-hand configuration with the Patented Suitcase handle (957-2).

**RESPONSIVE** – Quick Stop due to Albion's unique quick exhaust design. Responsive trigger control with easy access regulator, and pneumatic forward and reverse.

**EASY RELOAD** – Truly functional upright position allows easy load and unload.

### FOR HIGH VISCOSITY MATERIALS