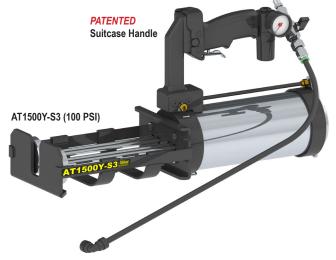

## PNEUMATIC GUNS FOR DISPENSING 1500 ML 2K CARTRIDGES!

ERGONOMIC DESIGN - one-hand or two-hand operation with improved control means easier and more comfortable dispensing.

ADAPTABLE - Quickly change from two-hand to one-hand configuration with the Patented Suitcase handle (957-2).