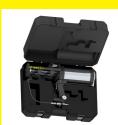

#### **ACCESSORIES AND PARTS**

Spray Adapter Kit, includes gauge and shut-off. #1042-2

Trigger / regulator replacement handle. Quick & inexpensive. #957-11

Protective, hard plastic, carry case. Fits all AT1500 guns. #1001-1