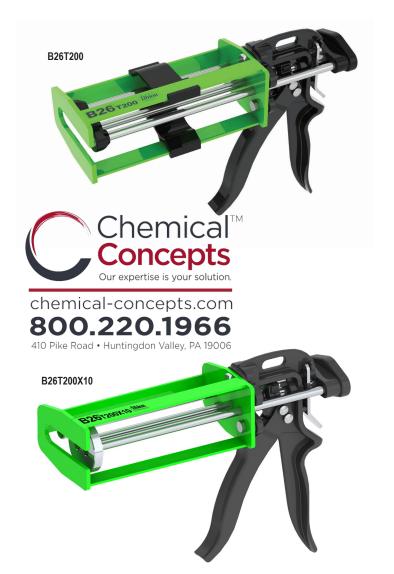

## AVAILABLE MODELS:

**B26T200** (1:1 200ml or 2:1 215ml) \*Convertible from 1:1 to 2:1

B26T200X4 (4:1 215ml)

B26T200X10 (10:1 250ml)

**1:1 Mix Ratio = 200ml, 7oz Total Capacity** 5-13/16" Long x (**A**) 1-15/32" Dia. (**B**) 1-15/32" Dia.

**10:1 Mix Ratio = 250ml, 16.6oz Total Capacity** 5-13/16" Long x (A) 2-5/32" Dia. (B) 23/32" Dia.

For more information on our products visit www.albioneng.com or call 856.235.6688 to request the latest issue of our "Handbook & Catalog 333".