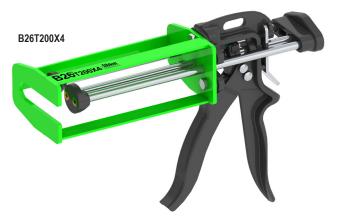

## AVAILABLE MODELS:

**B26T200** (1:1 200ml or 2:1 215ml) \*Convertible from 1:1 to 2:1

B26T200X4 (4:1 215ml)

B26T200X10 (10:1 250ml)

**1:1 Mix Ratio = 200ml, 7oz Total Capacity** 5-13/16" Long x (**A**) 1-15/32" Dia. (**B**) 1-15/32" Dia.

**4:1 Mix Ratio = 225ml, 7.6oz Total Capacity** 5-13/16" Long x (**A**) 1-15/16" Dia. (**B**) 31/32" Dia.

**2:1 Mix Ratio = 215ml, 7.3oz Total Capacity** 5-13/16" Long x (**A**) 1-23/32" Dia. (**B**) 1-7/32" Dia.