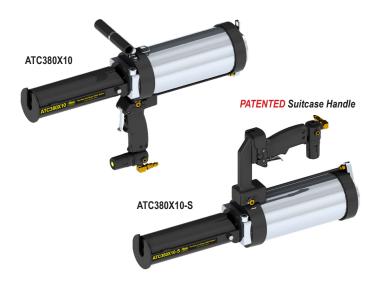

## AT-LINE PNEUMATIC MODELS

### FEATURES:

- Patented Suitcase Handle for convenient, ergonomic dispensing.
- Quickly change over from one-hand (suitcase) to two-hand configuration.
- For spray applications use adapter p/n 1042-2.
- Quick Stop due to Albion's unique quick exhaust design.
- Responsive trigger control with easy access regulator, and pneumatic forward and reverse.
- Trigger / regulator replacement is quick and inexpensive. (p/n 957-13).
- Truly functional upright position allows easy load and unload.

### **AVAILABLE MODELS:**

ATC380X10 (10:1 380ml)

ATC380X10 -S Suitcase (10:1 380ml)

Optional (1001-1) Hard Plastic Carry Case for AT-Line Guns