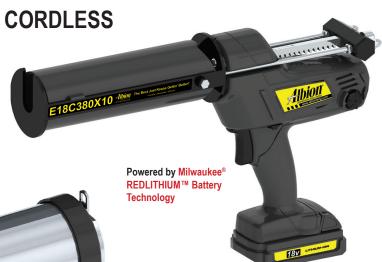

#### **18V CORDLESS MODELS**

#### FEATURES:

- · Powerful 18V cordless drive.
- Long lasting battery, with fast 30 min. recharge. Powered by Milwaukee® REDLITHIUM™ Battery Technology.
- Quick stop and start. Instant drive disengagement for no-drip control.
- Ergonomic design reduces wrist strain and fatigue.
- Variable speed trigger with max speed dial for maximum control.
- · Dosage control via indexed rod.
- All models include: (1) 982-2 18V Battery Pack and (1) 982-21 Charger.

Battery (982-2)

Charger (982-21)