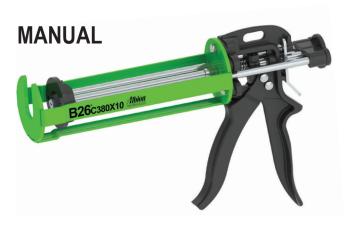

#### **B-LINE MANUAL MODELS**

#### FEATURES:

- Smooth & powerful, Highest thrust, 26:1 ratio drive.
- Increased gun life due to Albion's adjustment screw technology.
- Double the life of the tool with Albion's Double Gripping Plates.
- · Cartridges snap firmly into place.