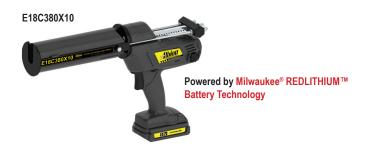

#### **18V CORDLESS MODELS**

#### FEATURES:

- · Powerful 18V cordless drive.
- Long lasting battery, with fast 30 min. recharge. Powered by Milwaukee® REDLITHIUM™ Battery Technology.
- Quick stop and start. Instant drive disengagement for no-drip control.
- Ergonomic design reduces wrist strain and fatigue.
- Variable speed trigger with max speed dial for maximum control.
- · Dosage control via indexed rod.
- All models include: (1) 982-2 18V Battery Pack and (1) 982-21 Charger.