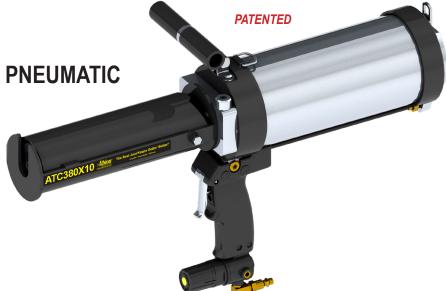

## AT-LINE PNEUMATIC MODELS

### FEATURES:

- Patented Suitcase Handle for convenient, ergonomic dispensing.
- Quickly change over from one-hand (suitcase) to two-hand configuration.
- For spray applications use adapter p/n 1042-2.
- Quick Stop due to Albion's unique quick exhaust design.
- Responsive trigger control with easy access regulator, and pneumatic forward and reverse.
- Trigger / regulator replacement is quick and inexpensive. (p/n 957-13).
- Truly functional upright position allows easy load and unload.

### **AVAILABLE MODELS:**

ATC380X10 (10:1 380ml)

ATC380X10 -S Suitcase (10:1 380ml)

Optional (1001-1) Hard Plastic Carry Case for AT-Line Guns