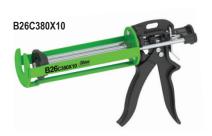

#### **B-LINE MANUAL MODELS**

#### FEATURES:

- Smooth & powerful, Highest thrust, 26:1 ratio drive.
- Increased gun life due to Albion's adjustment screw technology.
- Double the life of the tool with Albion's Double Gripping Plates.
- · Cartridges snap firmly into place.