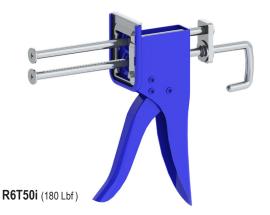

chemical-concepts.com 800.220.1966 410 Pike Road • Huntingdon Valley, PA 19006

✓ Accessories

1:1 RATIO

2:1 RATIO

Model R6T50I

- · Legendary rachet style tool.
- · Compact and light weight
- Dispenses 1:1 and 2:1 mix ratio 50ml cartridges with square flange base.