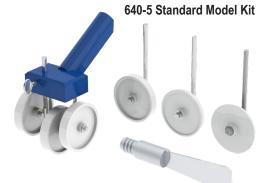

## **Quickly Set Backer Rod with Albion Insertion Tools**

- · Sets foam backer rod in caulk joints at a consistent depth and without puncturing.
- Fully adjustable to place backer rod up to 1" deep.
- Includes 4 insertion wheels: 640-G02 = 1/8", 640-G03 = 1/4", 640-G04 = 3/8", 640-G05 = 1/2" and 640-G18 tamping blade.
- Accepts standard painter's extension pole or broom handle (876-1 or 876-2).
- For 2" deep saw joints use the 640-G20 aluminum insertion wheel.
- Additional models available see next page.