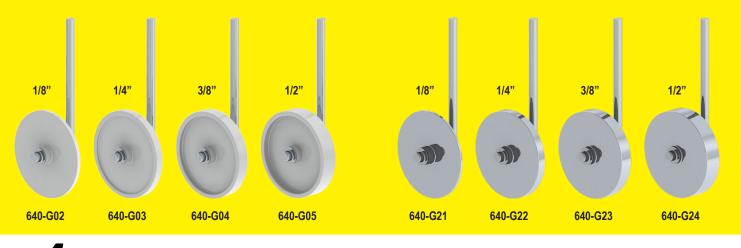

#### STANDARD PLASTIC INSERTION WHEELS

- \*For use on sensitive substrates like glass, aluminum or EIFS.
- To be used with 640-4 and 640-5 insertion tool, does not fit model 640-6.

### **NEW! ALUMINUM INSERTION WHEELS**

- \*For use on rough masonry and concrete surfaces.
- To be used with 640-4 and 640-5 insertion tool, does not fit model 640-6.

1250 N Church St., Moorestown, NJ 08057 | 856.235.6688 | Service@albioneng.com | www.albioneng.com