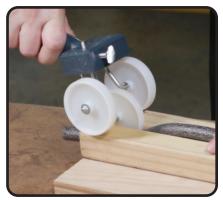

## **Quickly Set Backer Rod with Albion Insertion Tools**

- · Sets foam backer rod in caulk joints at a consistent depth and without puncturing.
- Fully adjustable to place backer rod up to 1" deep.
- Includes 4 insertion wheels: 640-G02 = 1/8", 640-G03 = 1/4", 640-G04 = 3/8", 640-G05 = 1/2" and 640-G18 tamping blade.
- Accepts standard painter's extension pole or broom handle (876-1 or 876-2).
- For 2" deep saw joints use the 640-G20 aluminum insertion wheel.
- Additional models available see next page.