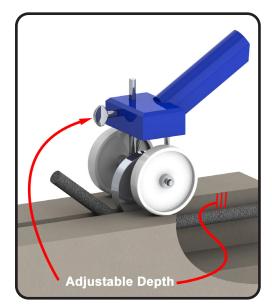

## **Quickly Set Backer Rod with Albion Insertion Tools**

- · Sets foam backer rod in caulk joints at a consistent depth and without puncturing.
- Fully adjustable to place backer rod up to 1" deep.
- Includes 4 insertion wheels: 640-G02 = 1/8", 640-G03 = 1/4", 640-G04 = 3/8", 640-G05 = 1/2" and 640-G18 tamping blade.
- Accepts standard painter's extension pole or broom handle (876-1 or 876-2).
- For 2" deep saw joints use the 640-G20 aluminum insertion wheel.
- Additional models available see next page.