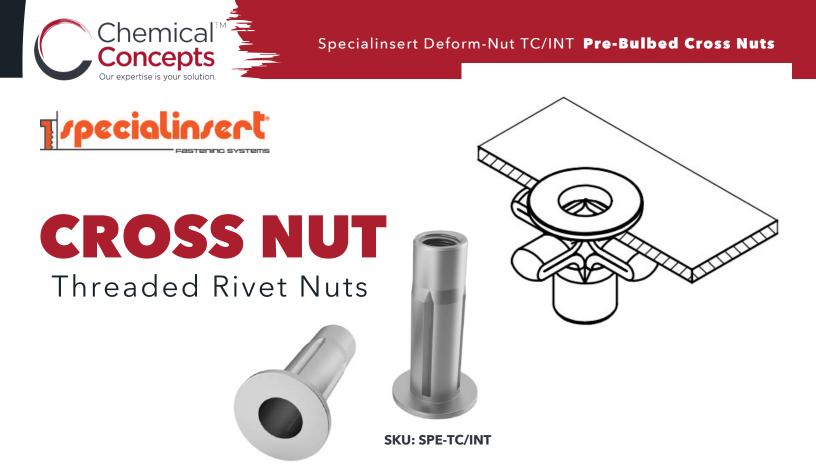

**SpecialInsert Deform-Nut TC/INT Pre-bulbed Cross Nuts** are a fast and effective way to install threads in blind holes. The Deform-Nut TC/INT provides superior pullout resistance in plastic materials and thin sheet metal. When installed, the body of the cross nut collapses on the back (blind) side, creating an extended flange that creates a sturdy, reliable grip on the inside of the mounting surface.

**Description:** Threaded rivet nuts for low resistance material **Application:** Metal and not metal sheet **Assembly:** With special hand rivet tool, battery, or pneumatic tools

|                    | =                    | d3                                        |                                        | I                   |                    |                    | 12*                |                    | A                   |                                                              |
|--------------------|----------------------|-------------------------------------------|----------------------------------------|---------------------|--------------------|--------------------|--------------------|--------------------|---------------------|--------------------------------------------------------------|
| Part Number        | Material             | d1<br>Thread<br>Sizes                     | s<br>Skin<br>Thickness                 | ।<br>+0.5<br>-0.5   | d3                 | 11                 | đ                  | d5<br>0<br>+0.15   | 12*                 | Available in Aluminum,<br>Stainless Steel, Zinc Plated Steel |
| SPE-<br>TC/INTP/70 | Aluminum             | 10-24<br>1/4-20<br>3/8-16                 | 0.5 - 7.0<br>mm<br>(0.019 -<br>0.276″) | 27.0 mm<br>(1.063″) | 16.5 mm<br>(0.65″) | 1.5 mm<br>(0.059″) | 8.8 mm<br>(0.346*) | 8.8 mm<br>(0.346″) | 12.8 mm<br>(0.504″) |                                                              |
| SPE-<br>TC/INTP/XS | Stainless<br>Steel   |                                           |                                        |                     |                    |                    |                    |                    |                     |                                                              |
| SPE-<br>TC/INTP/85 | Zinc Plated<br>Steel | 1997 - 1998<br>1997 - 1998<br>1997 - 1998 |                                        |                     |                    |                    |                    |                    |                     |                                                              |